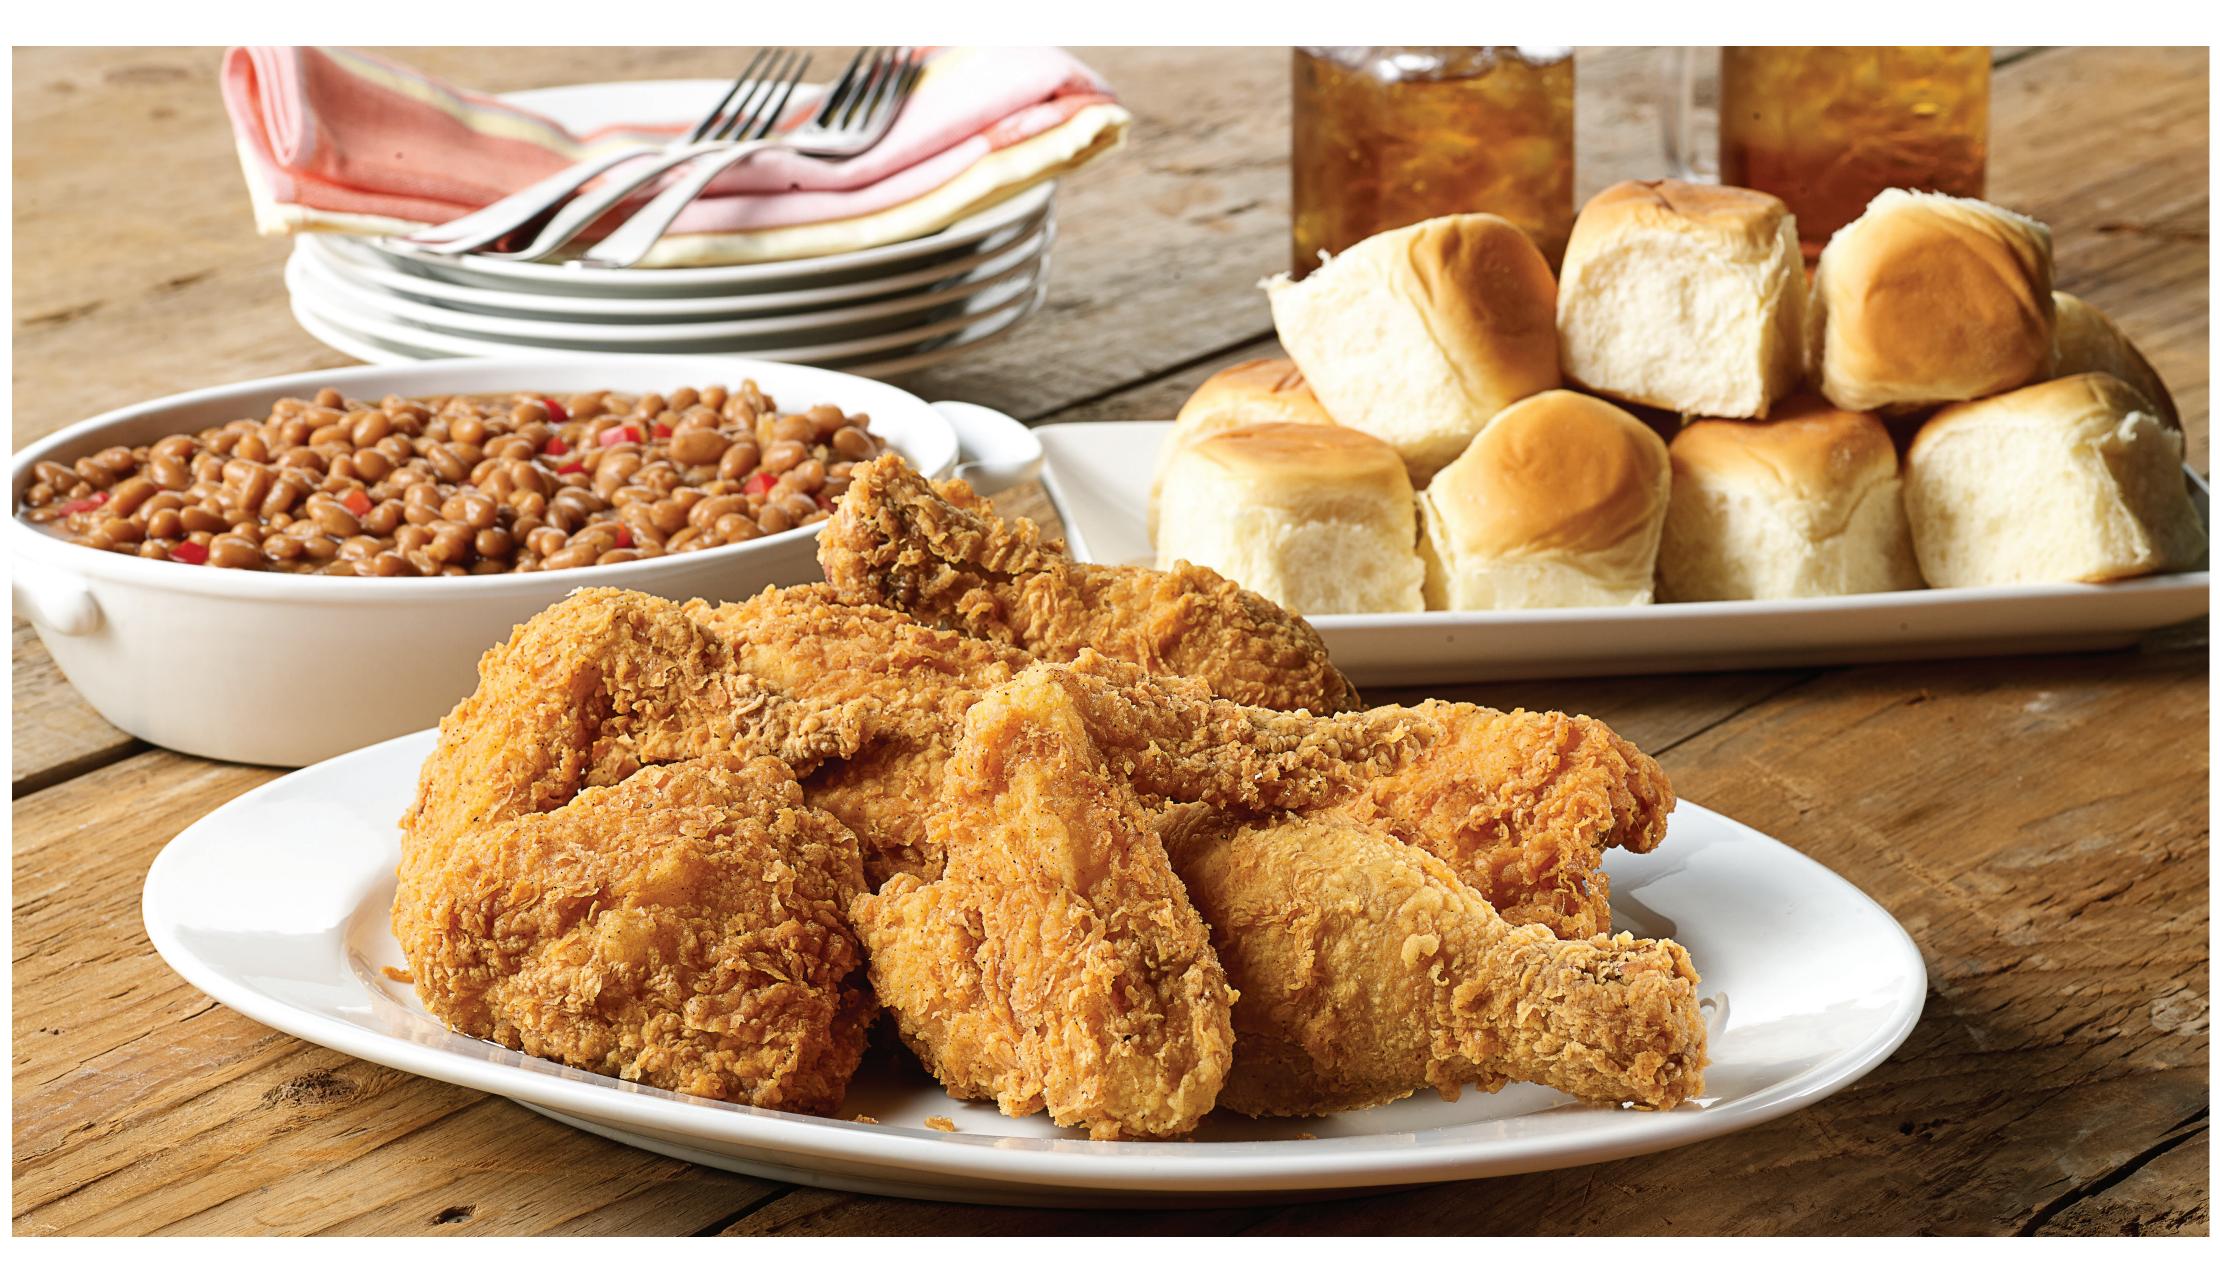

## Famous FRIED CHICKEN

| 4PC FRIED CHICKEN  1 Breast, 1 Wing, 1 Leg & 1 Thigh.                           | \$ <b>7.99</b>                      |
|---------------------------------------------------------------------------------|-------------------------------------|
| 8PC FRIED CHICKEN 2 Breasts, 2 Wings, 2 Legs & 2 Thighs.                        | \$ <b>12.99</b>                     |
| 8PC FRIED CHICKEN (WHITE MEAT 4 Breasts & 4 Wings.                              | \$15.99                             |
| 12PC FRIED CHICKEN 3 Breasts, 3 Wings, 3 Legs & 3 Thighs.                       | \$19.99                             |
| 24PC FRIED CHICKEN 6 Breasts, 6 Wings, 6 Legs & 6 Thighs.                       | \$36.99                             |
| <b>50PC FRIED CHICKEN</b> 12 Breasts, 12 Wings, 13 Legs & 13 Thighs.            | \$ <b>71.99</b>                     |
| 100PC FRIED CHICKEN 25 Breasts, 25 Wings, 25 Legs & 25 Thighs.                  | \$139.99                            |
| 2PC CHICKEN SNACK PACK Breast & Wing or Leg & Thigh & Roll.                     | 950-1050 cal \$3.99                 |
| 3PC CHICKEN COMBO  2 Wings & 1 Breast or 2 Legs & 1 Thigh, Fries, Roll & 20oz D | 1350-1770 cal \$ <b>7.99</b> orink. |
| CHICKEN BREAST                                                                  | 570 cal \$ <b>2.99</b>              |
| CHICKEN LEG                                                                     | 220 cal \$ <b>2.29</b>              |
| CHICKEN THIGH                                                                   | 470 cal \$ <b>2.49</b>              |
| CHICKEN WING                                                                    | 230 cal \$ <b>1.89</b>              |
| CHICKEN TENDERS                                                                 | \$7.99/LB                           |
|                                                                                 |                                     |